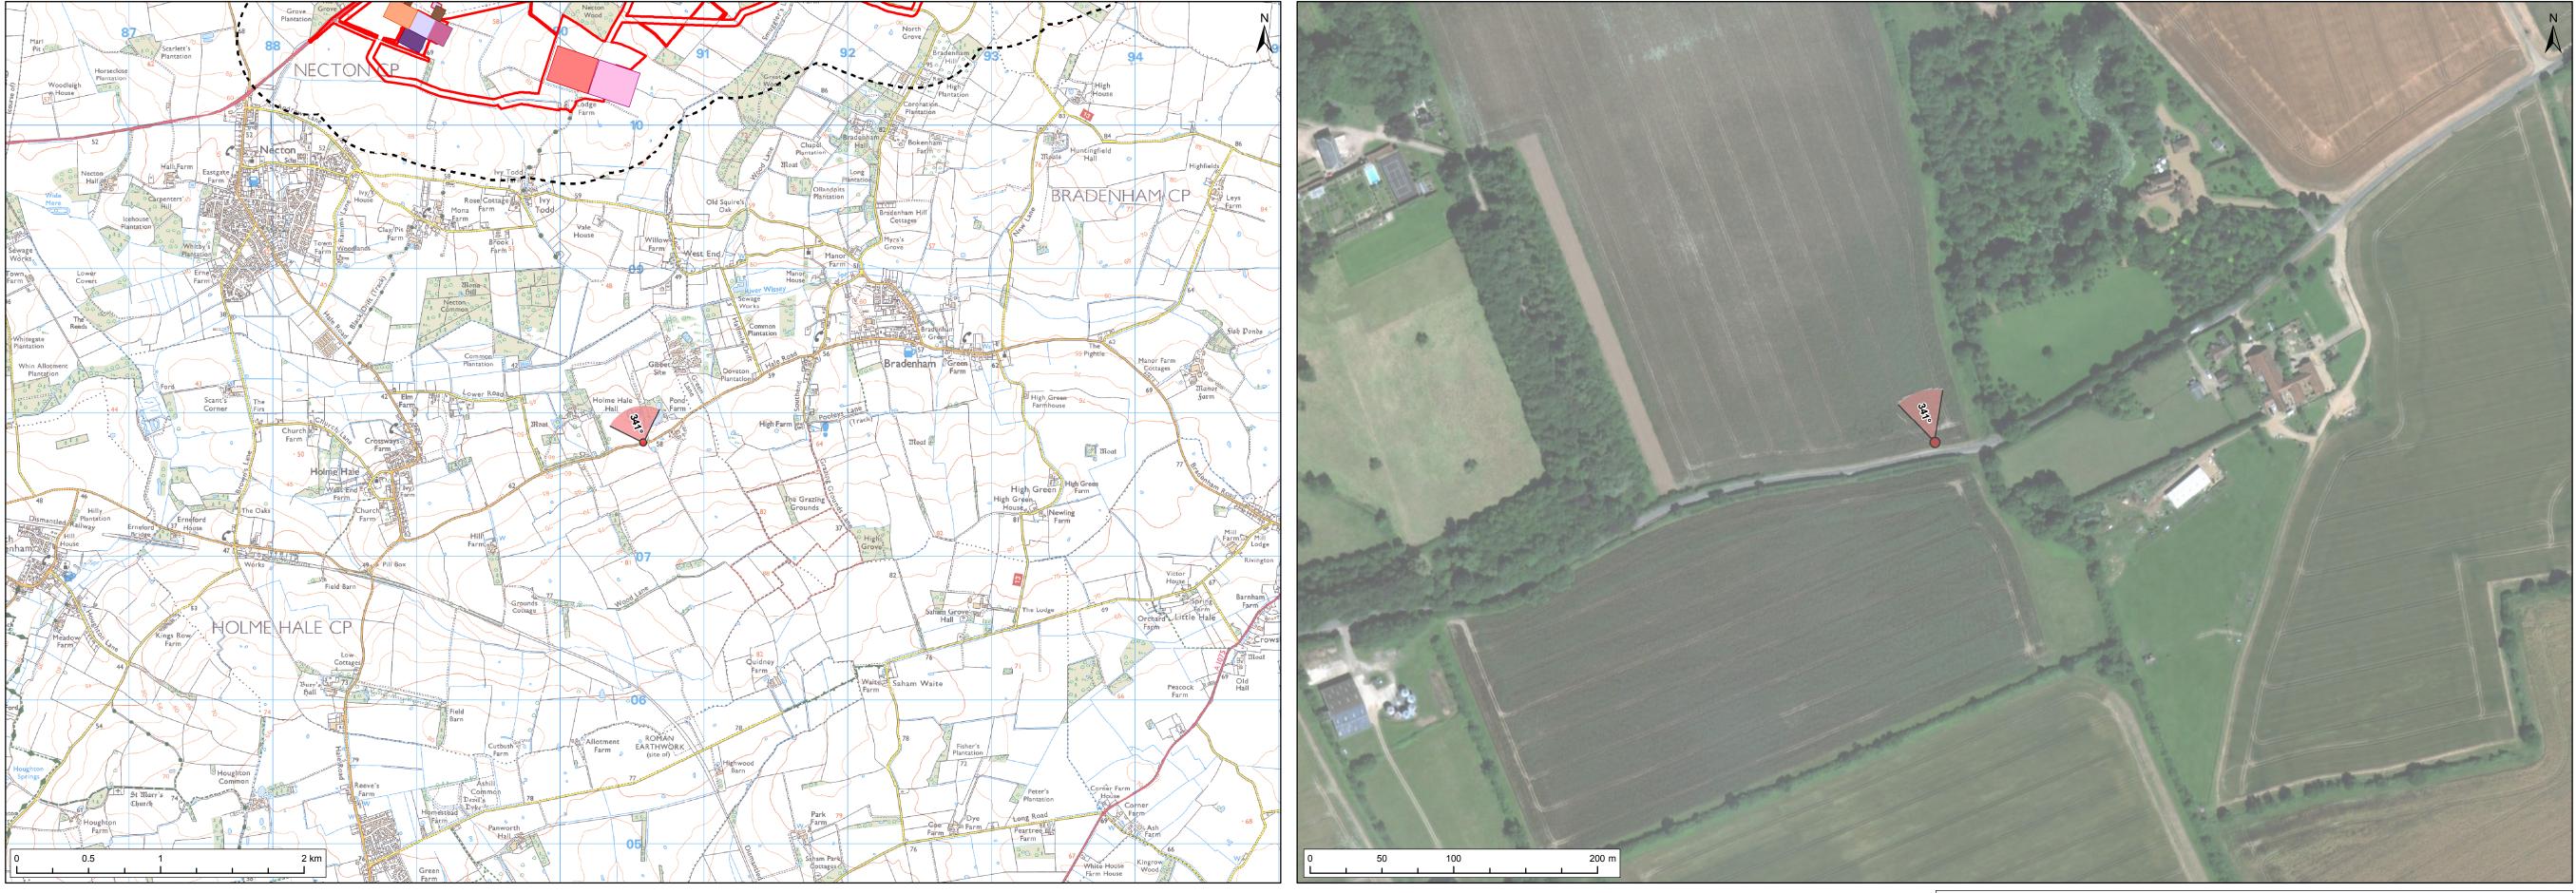

Viewpoint Location Plan Baseline Panorama (90 Degree View) Scale: 1:25,000

Viewpoint Location Plan: 53.5 Degree View Scale: 1:2,500

© Vattenfall Wind Power Ltd 2018. © Crown copyright and database rights 2018 Ordnance Survey 0100031673 Source: Esri, DigitalGlobe, GeoEye, Earthstar Geographics, CNES/Airbus DS, USDA, USGS, AeroGRID, IGN, and the GIS User Community