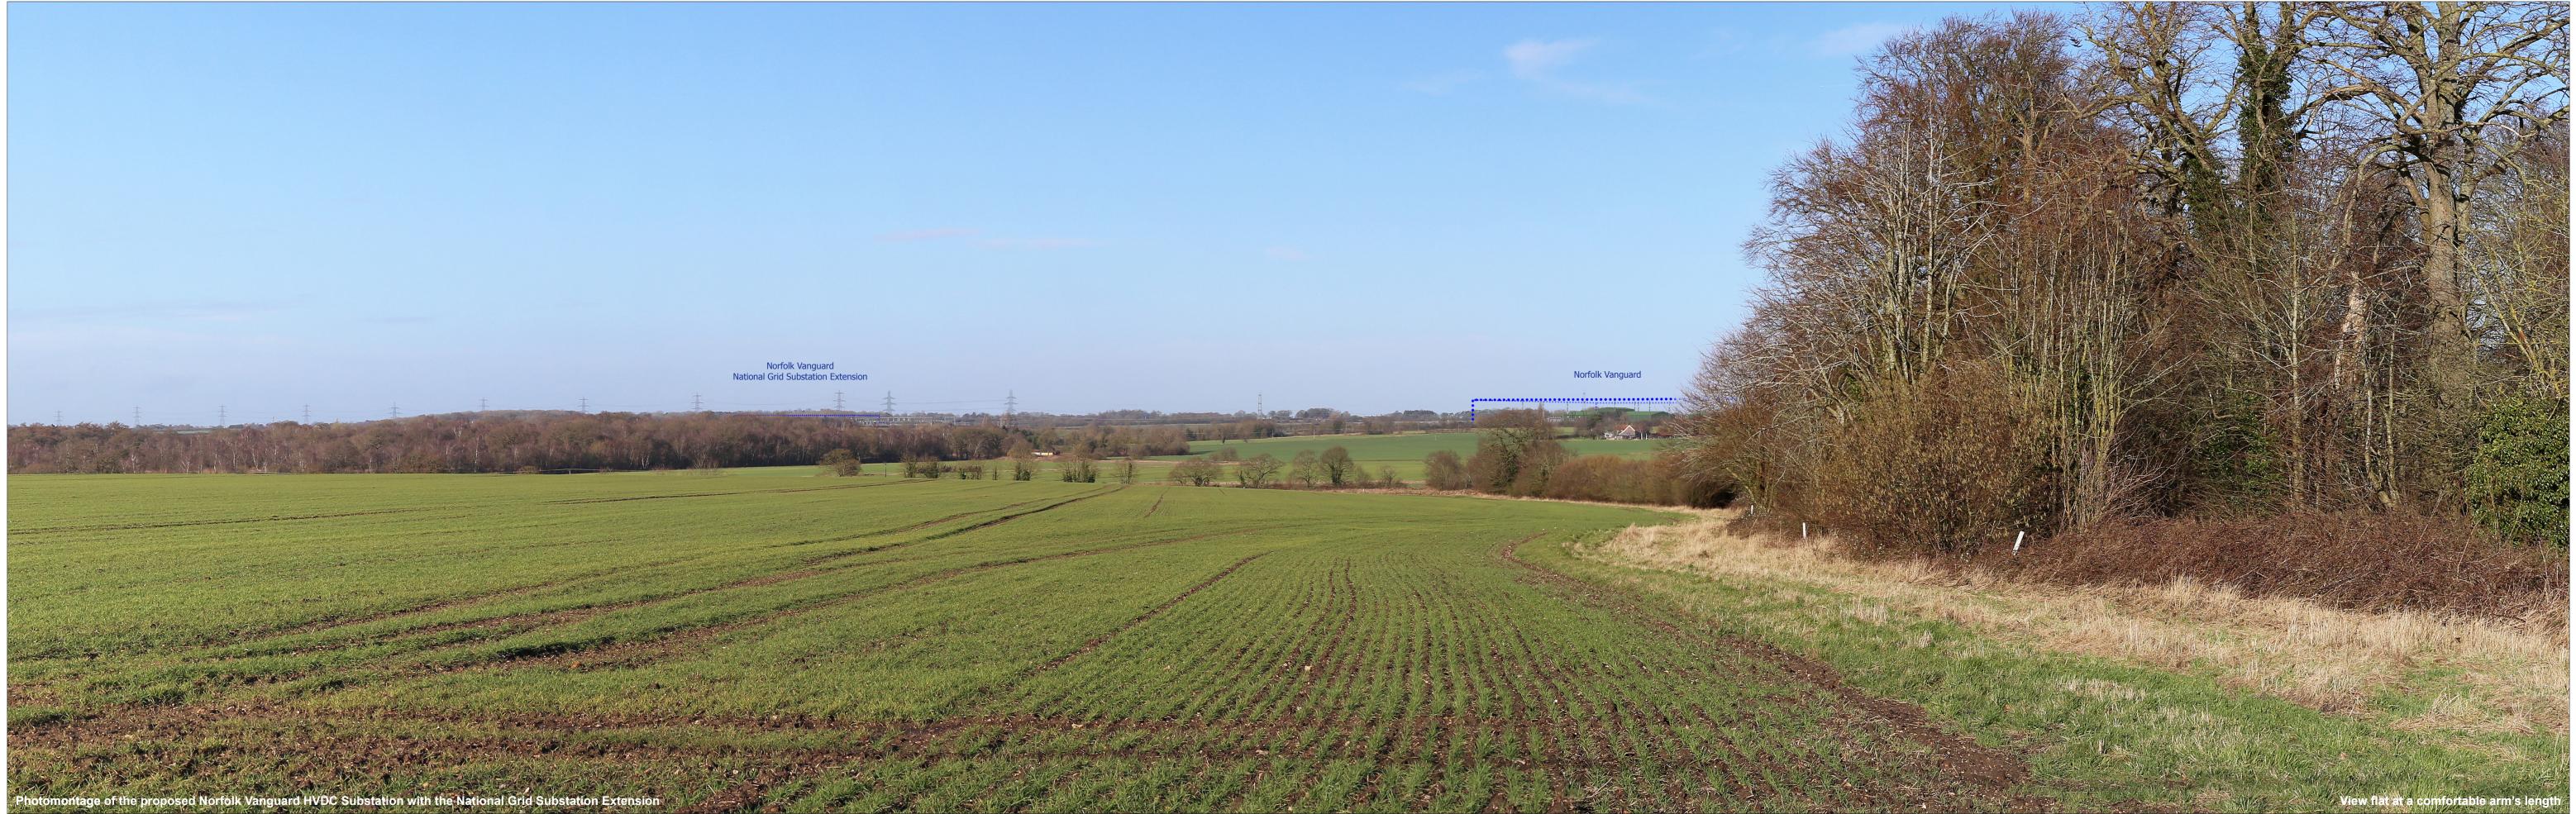

Viewpoint Location Plan Baseline Panorama (90 Degree View) Scale: 1:25,000

Viewpoint Location Plan: 53.5 Degree View Scale: 1:2,500

© Vattenfall Wind Power Ltd 2018. © Crown copyright and database rights 2018 Ordnance Survey 0100031673 Source: Esri, DigitalGlobe, GeoEye, Earthstar Geographics, CNES/Airbus DS, USDA, USGS, AeroGRID, IGN, and the GIS User Community