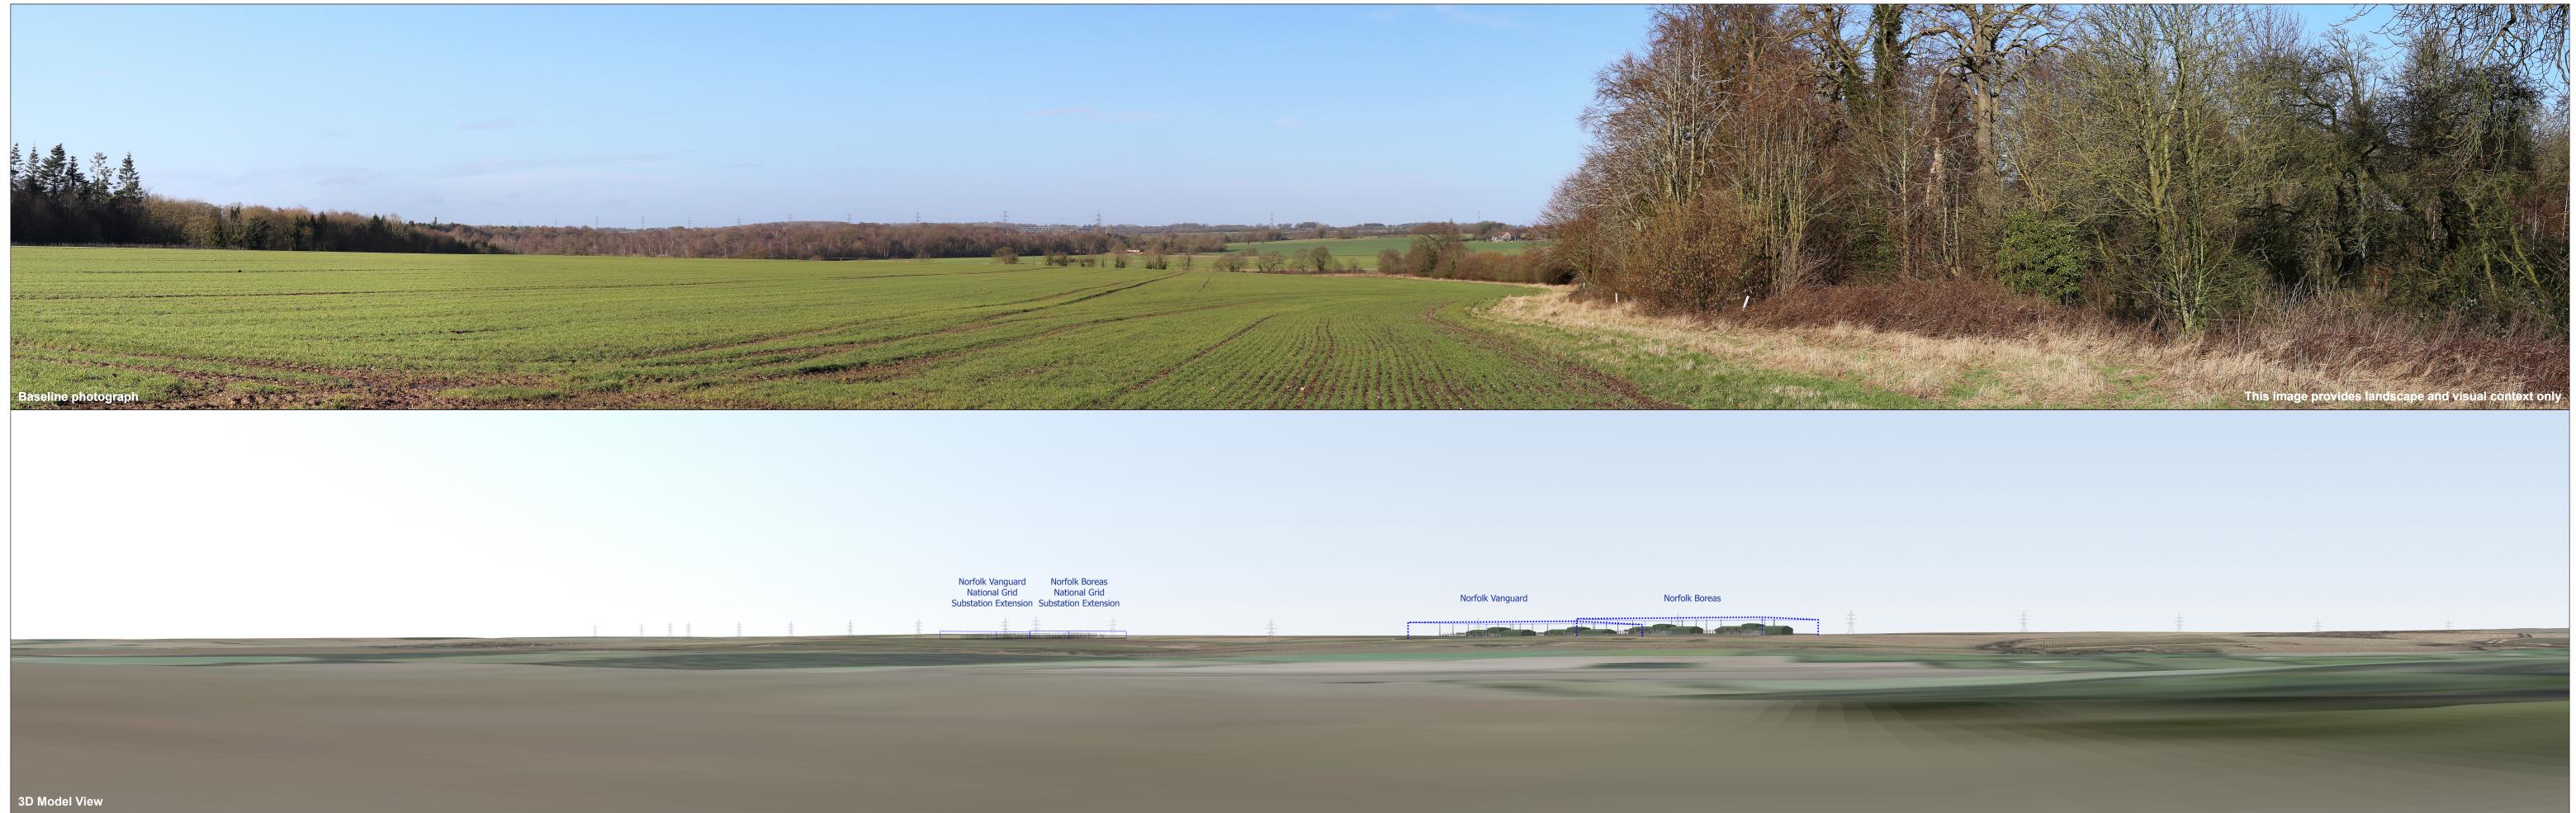

Viewpoint Location Plan Baseline Panorama (90 Degree View) Scale: 1:25,000

Viewpoint Location Plan: 53.5 Degree View Scale: 1:2,500

© Vattenfall Wind Power Ltd 2018. © Crown copyright and database rights 2018 Ordnance Survey 0100031673 Source: Esri, DigitalGlobe, GeoEye, Earthstar Geographics, CNES/Airbus DS, USDA, USGS, AeroGRID, IGN, and the GIS User Community